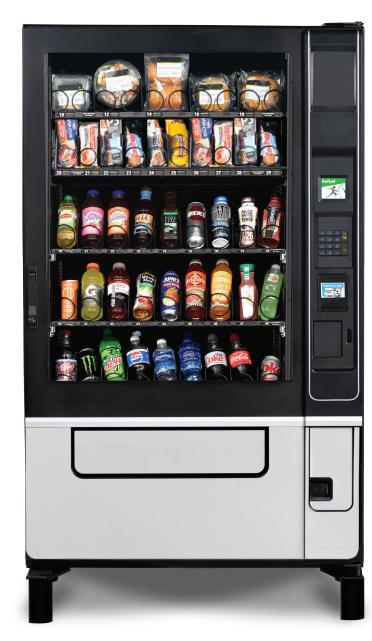

# VendRevv Chill Center

Referigerated Merchandisers

BEST MERCHANDISING MAXIMUM WINDOW SIZE LED SHOWCASE LIGHTING

MOST ADJUSTABILITY FOR VARYING PRODUCT PACKAGES

LARGEST DELIVERY BIN VEND LARGER AND

MORE ITEMS AT ONE TIME

## ENGAGING USER INTERFACE

WITH BACK LIT STANDARD BRAILLE KEYPAD

# MEET REGULATIONS STANDARD ADA

CONTROLS & DELIVERY CALORIE DISCLOSURE OPTION