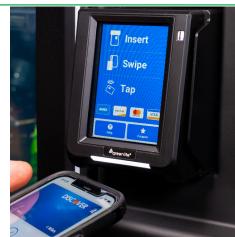

# OUTDOOR OPTION

-IMPACT RESISTANT LEXAN WINDOW COVER - RAIN GUARD HOOD -ANTI-PRY DOOR SEAM COVERS

Credit/Debit & mobile reader options.

Onboard / Standard Feature