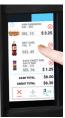

### UPGRADE TO 7 INCH TOUCH SCREEN

-USE VIDEO AND STATIC IMAGES TO ADVERTISE PRDOUCTS