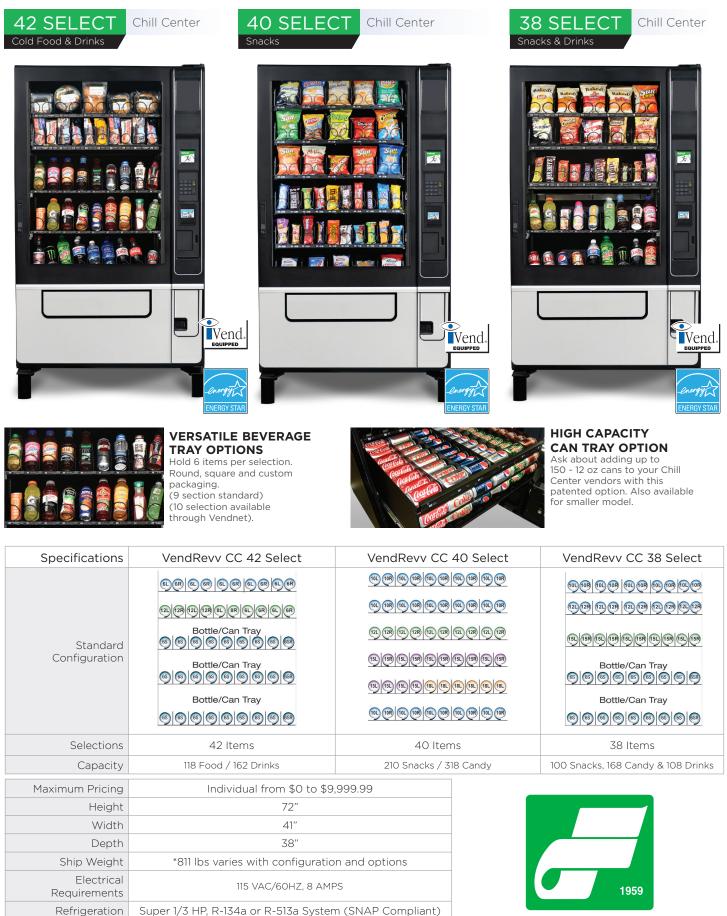

# VendRevv Chill Center

Referigerated Merchandisers

BEST MERCHANDISING MAXIMUM WINDOW SIZE LED SHOWCASE LIGHTING

MOST ADJUSTABILITY FOR VARYING PRODUCT PACKAGES

LARGEST DELIVERY BIN VEND LARGER AND

MORE ITEMS AT ONE TIME

## ENGAGING USER INTERFACE

WITH BACK LIT STANDARD BRAILLE KEYPAD

# MEET REGULATIONS STANDARD ADA

CONTROLS & DELIVERY CALORIE DISCLOSURE OPTION

### UPGRADE TO 7 INCH TOUCH SCREEN

-USE VIDEO AND STATIC IMAGES TO ADVERTISE PRDOUCTS